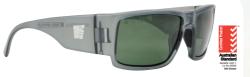

## 589STBPG15

Set in a translucent grey frame, the G15 Green polarised lens is soothing on the eyes compared to traditional grey/smoke polarised lens. The glare cutting lens technology helps you see through the surface of water and other shiny surfaces. Certified to AS/NZS1337.1