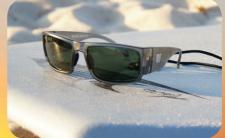

## 589STBPG15

Set in a translucent grey frame, the G15 Green polarised lens is soothing on the eyes compared to traditional grey/smoke polarised lens. The glare cutting lens technology helps you see through the surface of water and other shiny surfaces. Certified to AS/NZS1337.1