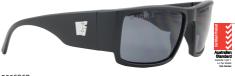

#### 589SBSD

Available in a matt black finish with smoke cat 3 tinted lens.

This frame with black nose pads is a classic colour and sure to impress.

Certified to AS/NZS1337.1