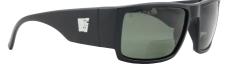

#### 589SBSD

Available in a matt black finish with smoke cat 3 tinted lens.

This frame with black nose pads is a classic colour and sure to impress.

Certified to AS/NZS1337.1